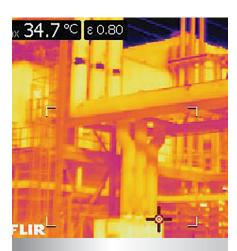

Thermal scanning of critical power equipment is available.

Bus solutions include installations, modifications and retrofits